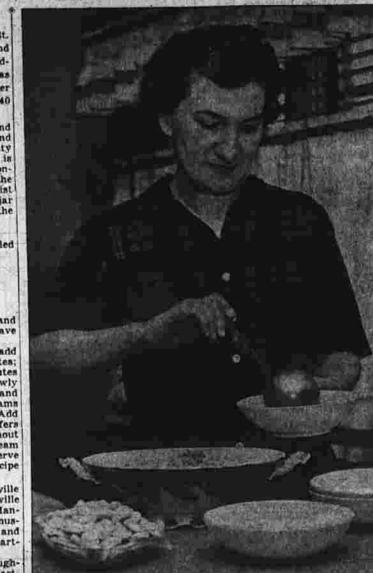

### From Your Neighbor's Kitchen

By MARGE FLYNN drs. John Ruff, 281 Autumn St. akes homemade New England lam chowder from her grandnother's recipe. The recipe was anded down to Mrs. Ruff by her nother, Mrs. Frank Busher, 40 hestnut St., Rockville. Her clam chowder is known and acclaims by many friends and fellow members of Community Saptist Church Mrs. Ruff, who is president of the Women's Mission-ary Society and a member of the Board of Descons of the Baptist

Church, often sends a bowl or jar of clam chowder to friends on the New England Clam Chowder qt. shucked large hard shelled clams and broth
4 1b, sait pork, chopped fine
1 large onions, diced fine
1 large polatoes, cubed

cup cream (optional) Drain clams from liquid and hop very fine. Set aside and save Fry sait pork until crisp, add add potatoes and fry five minutes more; add water and boil slowly cream if desired Mrs. Ruff prefers broth - type chowder, without cream. Do not boil as the cream has a tendency to curdle. Serve with oyster rackers. This recipe

makes 10 generous servings. Mrs. Ruff was born in Rockville and graduated from Rockville Righ School. She has lived in Manchester for seven years. Her hus-band is a foreman at Pratt and Whitney Aircraft in East Hart-The Ruffs have a married daugher, Mrs. John Mankus in Hart-ord, and two sons, John, 11, and